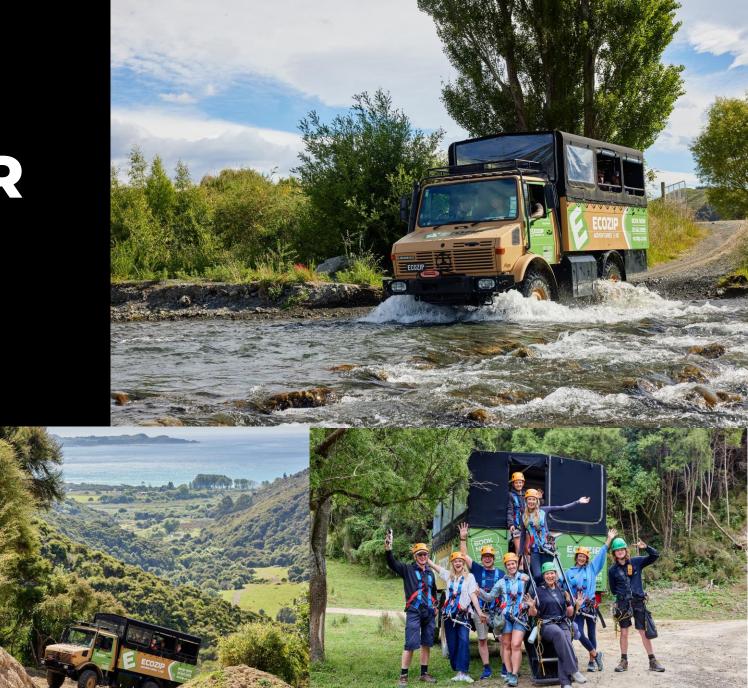

T TRAVELER



## 15 MINUTES FROM KAIKÕUA



AUCKLAND

WAIKATO

TARANAKI

MANAWATU-WANGANUI WELL MARLBOROUGH

NELSON

**KAIKŌ U RA** 

BAY OF

WELLINGTON

GISBORNE

HAWKE'S BAY



#### KAIKŌURA - RAKANUI STATION

#### THE BESTSELLER CORE PRODUCT

- Classic, 4-hour, half-day experience
- Complimentary pick-up & return to EcoZip home base, West End, Kaikōura.
- Scenic coastal drive to the Kaikōura "gear up" location.
- Unique 4x4 river crossing & farm drive.
- 5 Giant dual ziplines varying from 250m to 620m in length, 2km in total.
- Guided native forest & farm exploration walk lef by expert local guides.
- Commercial Conservation experience, including tree planting opportunities (in season).

NZ\$159 Adult

NZ\$99 Child

NZ\$417 Family



#### UNIQUE 4x4 'MOGGY' RIVER CROSSING & FARM DRIVE



## GEAR UP...



# ...AND GO!





## A BUSH WALK & MORE

- Weed & Pest eradication
  programme
- Forest Restoration native tree donation
- Commercial Conservation
  Activities tree planting