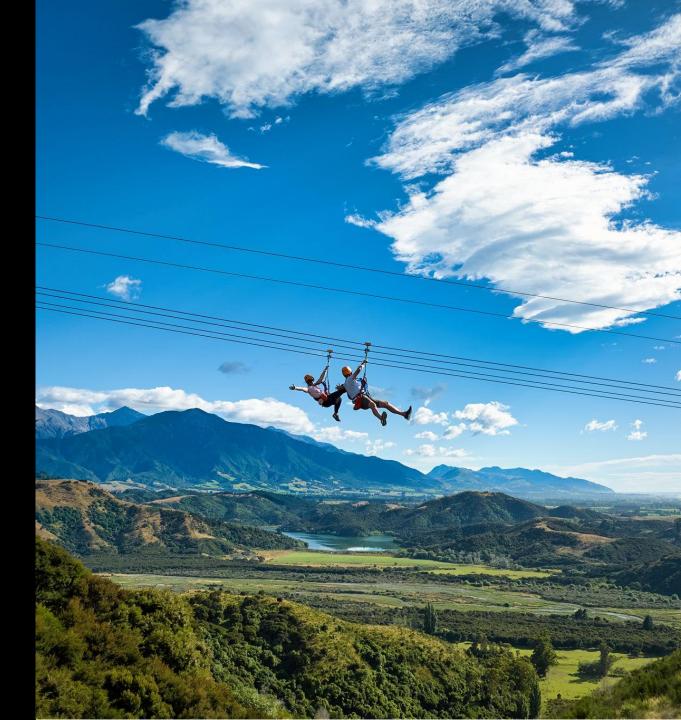

#### THE BESTSELLER CORE PRODUCT

- Classic, 4-hour, half-day experience
- Complimentary pick-up & return to EcoZip home base, West End, Kaikōura.
- Scenic coastal drive to the Kaikōura "gear up" location.
- Unique 4x4 river crossing & farm drive.
- 5 Giant dual ziplines varying from 250m to 620m in length, 2km in total.
- Guided native forest & farm exploration walk lef by expert local guides.
- Commercial Conservation experience, including tree planting opportunities (in season).

# ...AND GO!