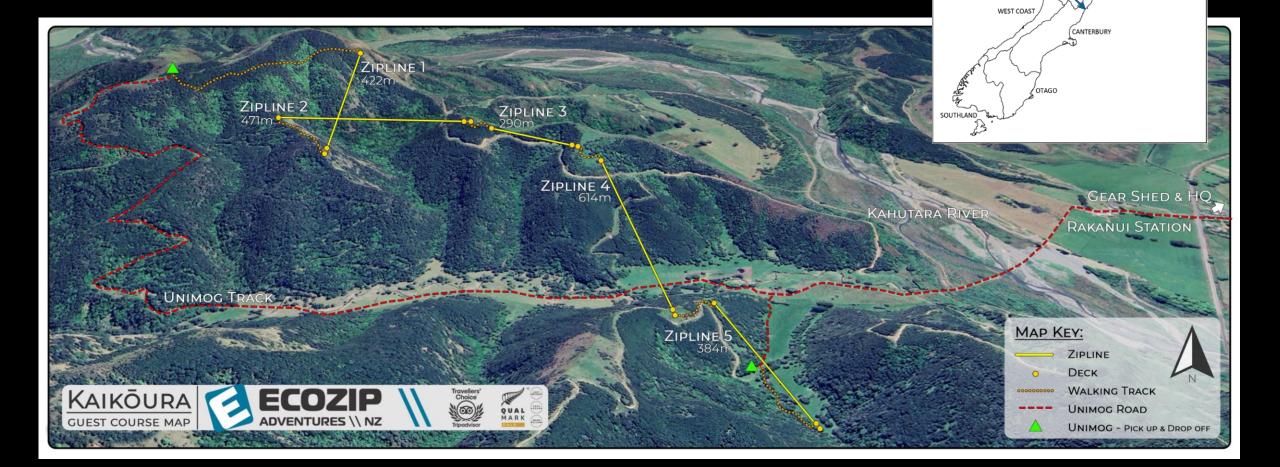

#### KAIKŌURA - RAKANUI STATION

#### THE BESTSELLER CORE PRODUCT

- Classic, 4-hour, half-day experience
- Complimentary pick-up & return to EcoZip home base, West End, Kaikōura.
- Scenic coastal drive to the Kaikōura "gear up" location.
- Unique 4x4 river crossing & farm drive.
- 5 Giant dual ziplines varying from 250m to 620m in length, 2km in total.
- Guided native forest & farm exploration walk lef by expert local guides.
- Commercial Conservation experience, including tree planting opportunities (in season).

#### UNIQUE 4x4 'MOGGY' RIVER CROSSING & FARM DRIVE