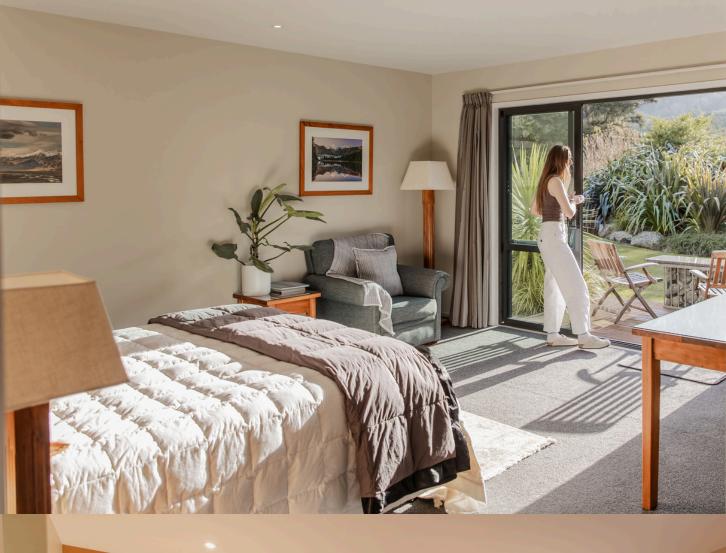

#### **4 BEDROOMS:**

Blue Room – 1 x King bed, ocean views, ensuite with shower

Grey Room – 1 x King bed, mountain views, ensuite with shower

Salmon Room – 1 x Super King bed or 2 x King single beds, ocean views, ensuite with shower + bathtub

Gold Room – 1x Super King bed or 2 x King single beds, ocean views, ensuite with shower + bathtub

Max 10pax (Fold out beds available)