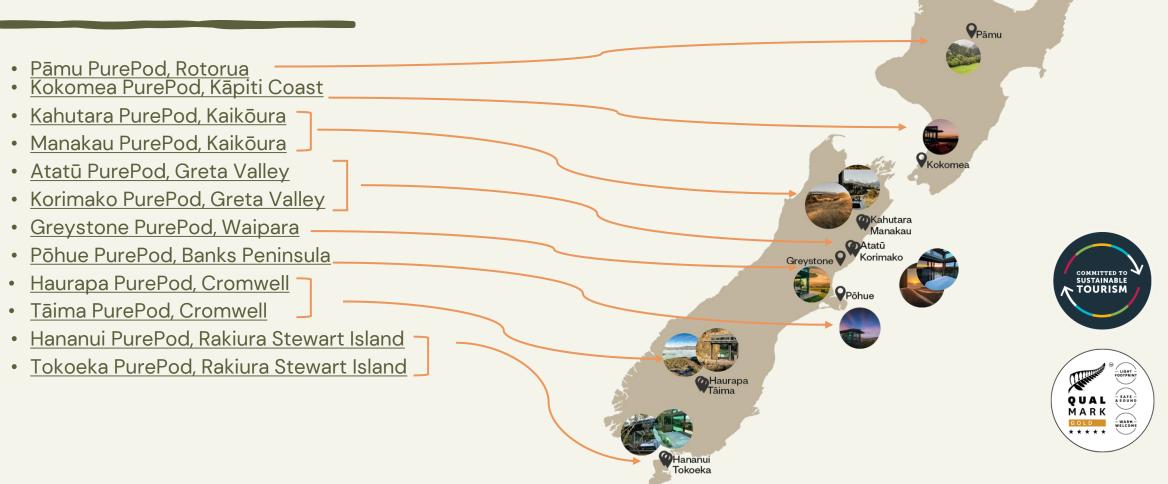

Greystone PurePod, Waipara

- 60 mins from Christchurch, on the beautiful Banks Peninsula
- Nestled into a sheltered spot high above the historic Port Levy, surrounded by rolling hills, magnificent rocky outcrops and beautiful views down to the bay below

Pohue PurePod, Port Levy

Testimonial The place beats all expectations. The PurePod is very luxurious, which is rare to find in such a beautiful location. We enjoyed the little extras which we were not expecting  $\star$   $\star$   $\star$   $\star$ 