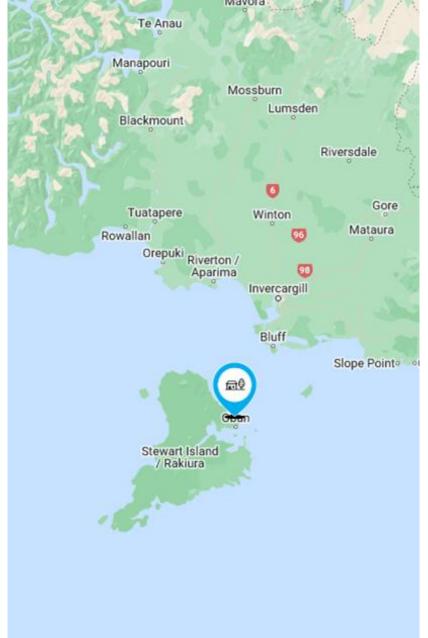

#### Hananui PurePod

- Rakiura Stewart Island
- Views across Lee Bay to Mount Anglem
- Located in an eco sanctuary and southernmost Dark Sky Sanctuary, kiwi spotting opportunities a plenty

Hananui PurePod, Rakiura

#### Tokoeka PurePod

- Rakiura Stewart Island
- Lush native bush
- Located in an eco sanctuary and southernmost Dark Sky Sanctuary, kiwi spotting opportunities a plenty

Tokoeka PurePod, Rakiura

Tokoeka PurePod, Rakiura