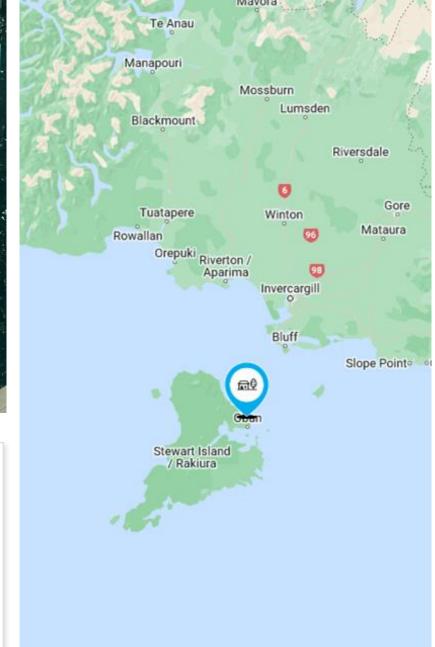

#### Hananui PurePod

- Rakiura Stewart Island
- Views across Lee Bay to Mount Anglem
- Located in an eco sanctuary and southernmost Dark Sky Sanctuary, kiwi spotting opportunities a plenty

Hananui PurePod, Rakiura

#### Tokoeka PurePod

- Rakiura Stewart Island
- Lush native bush
- Located in an eco sanctuary and southernmost Dark Sky Sanctuary, kiwi spotting opportunities a plenty

Tokoeka PurePod, Rakiura

Tokoeka PurePod, Rakiura