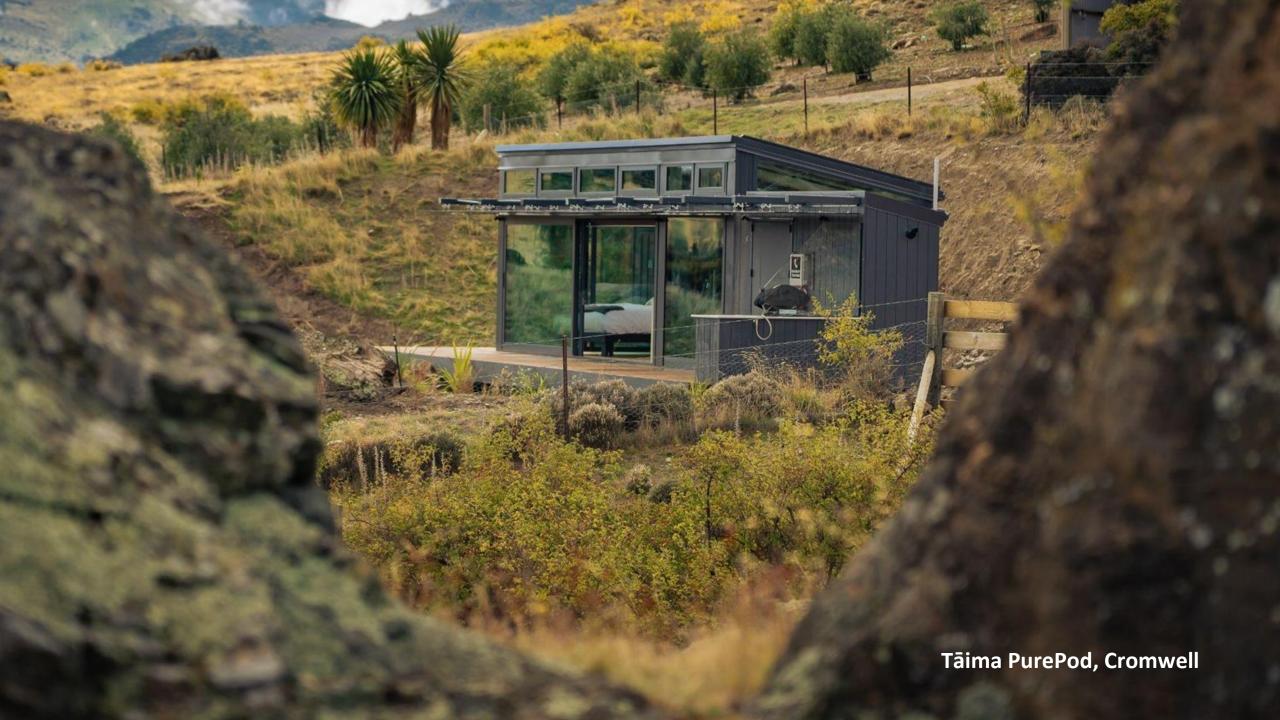

#### Tāima PurePod

- Cornish Point, Cromwell
- Rugged mountains meet the rocky Kawarau Gorge below
- Perfect access to connect with the the Lake Dunstan trail

Tāima PurePod, Cromwell