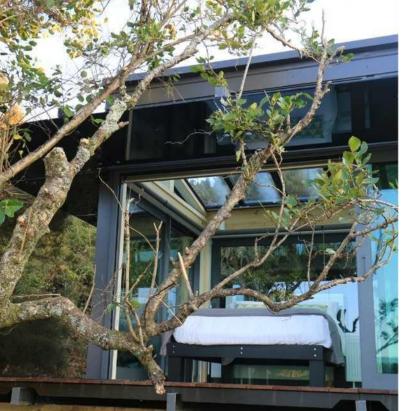

#### Hananui PurePod

- Rakiura Stewart Island
- Views across Lee Bay to Mount Anglem
- Located in an eco sanctuary and southernmost Dark Sky Sanctuary, kiwi spotting opportunities a plenty

Hananui PurePod, Rakiura

#### Tokoeka PurePod

- Rakiura Stewart Island
- Lush native bush
- Located in an eco sanctuary and southernmost Dark Sky Sanctuary, kiwi spotting opportunities a plenty

Tokoeka PurePod, Rakiura

Tokoeka PurePod, Rakiura