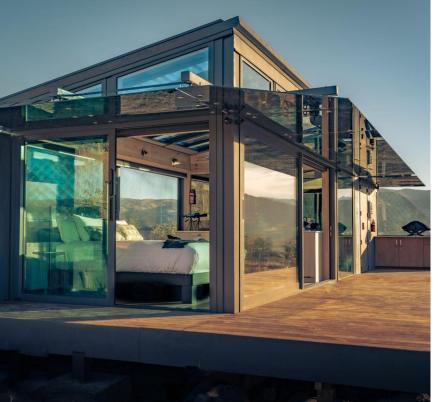

#### Haurapa PurePod

- Cornish Point, Cromwell
- 360 degree views of the Pisa Range
- Experience serene tranquility amidst the stunning rugged landscape

Haurapa PurePod, Cromwell

#### Tāima PurePod

- Cornish Point, Cromwell
- Rugged mountains meet the rocky Kawarau Gorge below
- Perfect access to connect with the the Lake Dunstan trail

Tāima PurePod, Cromwell