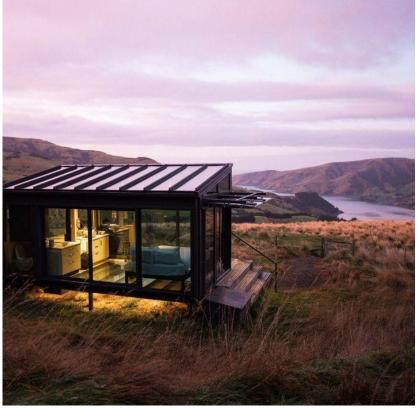

### Uninterrupted, Unfiltered, Unforgettable!

A 5-Star Iconic New Zealand Experience like no other

- Off-grid luxury glass cabins located in secluded & stunning parts of the NZ landscape
- No other humans visible total privacy
- Access via unpaved road to secure carpark, then 5-25 minute nature walk to the PurePod
- No check-in process, follow the directions to the "secret" location
- Arrive from 3pm until dark, depart by 12pm
- Non-smoking guests only

Greystone PurePod, Waipara

- 60 mins from Christchurch, on the beautiful Banks Peninsula
- Nestled into a sheltered spot high above the historic Port Levy, surrounded by rolling hills, magnificent rocky outcrops and beautiful views down to the bay below

Pohue PurePod, Port Levy

Testimonial The place beats all expectations. The PurePod is very luxurious, which is rare to find in such a beautiful location. We enjoyed the little extras which we were not expecting  $\star$   $\star$   $\star$   $\star$ 