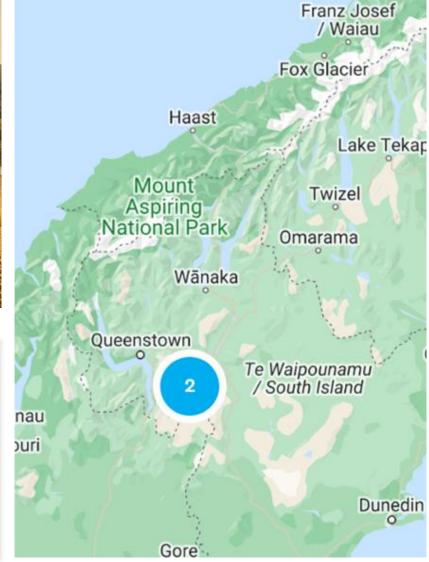

#### Haurapa PurePod

- Cornish Point, Cromwell
- 360 degree views of the Pisa Range
- Experience serene tranquility amidst the stunning rugged landscape

Haurapa PurePod, Cromwell

#### Tāima PurePod

- Cornish Point, Cromwell
- Rugged mountains meet the rocky Kawarau Gorge below
- Perfect access to connect with the the Lake Dunstan trail

Tāima PurePod, Cromwell