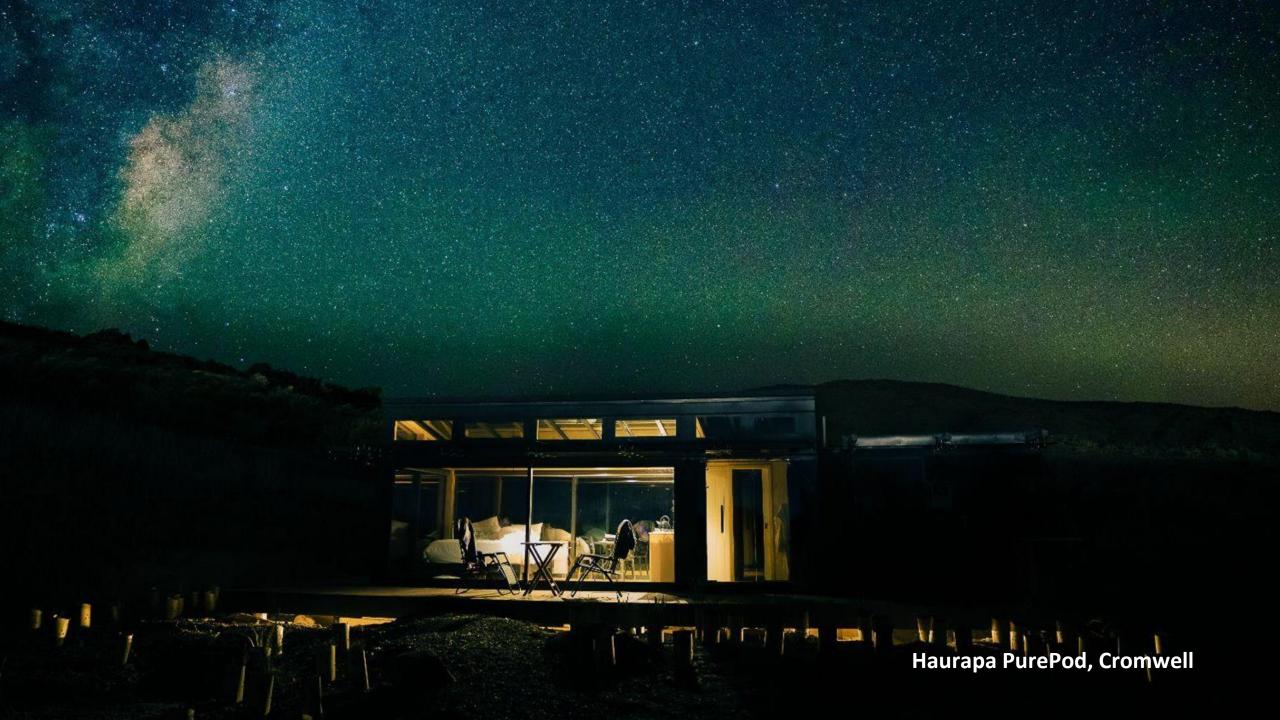

#### Haurapa PurePod

- Cornish Point, Cromwell
- 360 degree views of the Pisa Range
- Experience serene tranquility amidst the stunning rugged landscape

Haurapa PurePod, Cromwell