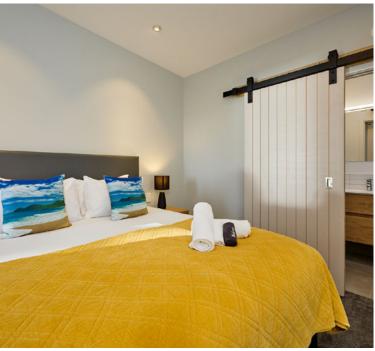

## 2 x one bedroom apartments Kowhai & Titi

Both have similar features:

- Max occupancy: 2 adults
- King bed
- Ensuite with shower only.
- · Titi is access friendly
- Lounge
- Kitchenette
- Air Conditioning
- Private deck with ocean views