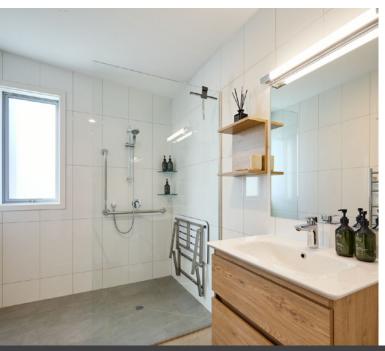

## 2 x one bedroom apartments Kowhai & Titi

Both have similar features:

- Max occupancy: 2 adults
- King bed
- Ensuite with shower only.
- · Titi is access friendly
- Lounge
- Kitchenette
- Air Conditioning
- Private deck with ocean views