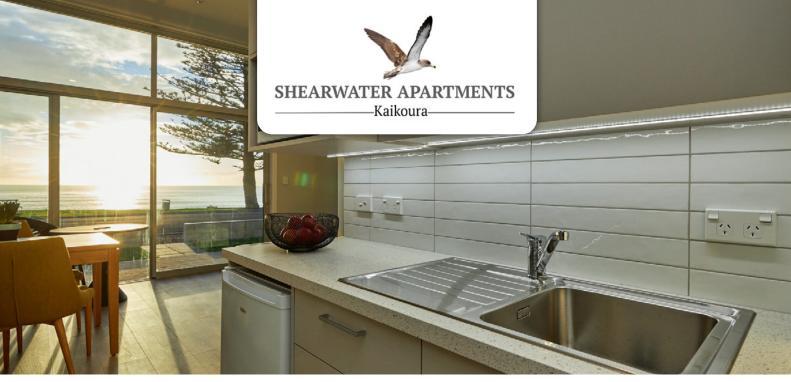

Deluxe continental breakfast provisions are included daily, and each apartment has a Nespresso machine and tea-making facilities.

The hosts live on site, ensuring that the high quality of presentation is consistent, and guests enjoy a peaceful, relaxing experience.

## 2 x one bedroom apartments Kowhai & Titi

Both have similar features:

- Max occupancy: 2 adults
- King bed
- Ensuite with shower only.
- · Titi is access friendly
- Lounge
- Kitchenette
- Air Conditioning
- Private deck with ocean views