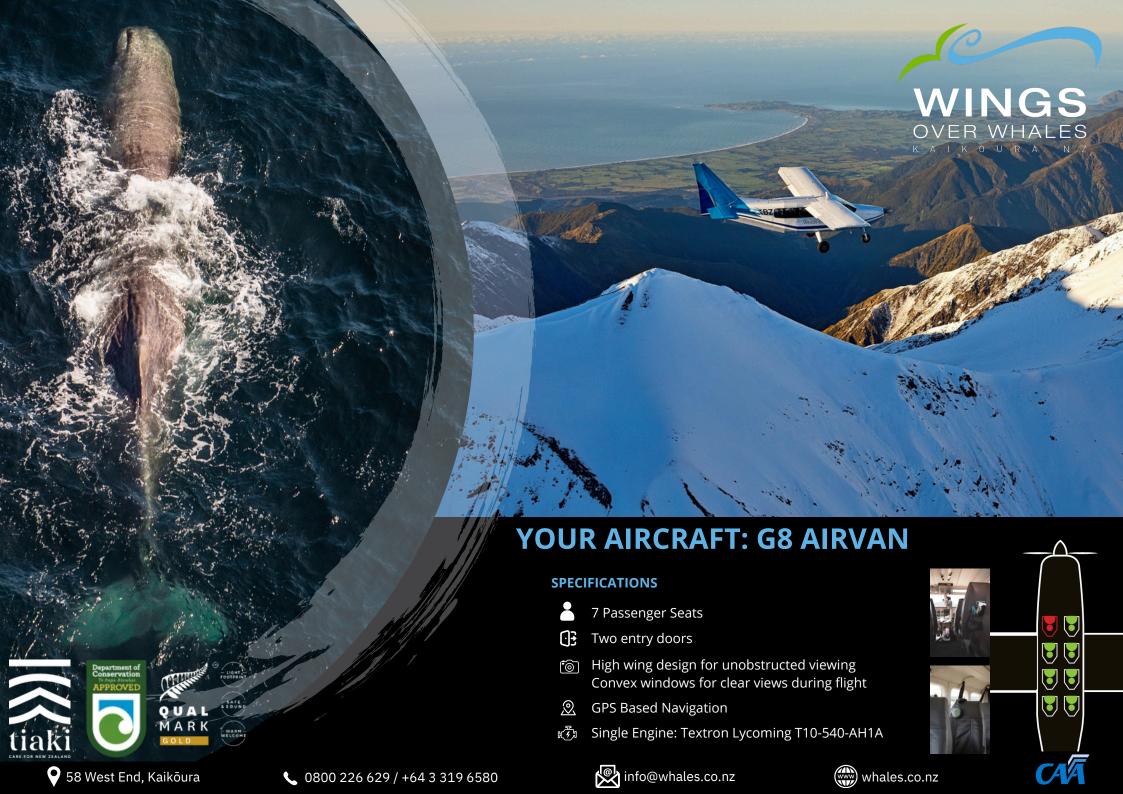

| Tours                                        | Code   | Duration | Y        |           | 7        | 12       |           |   | 4 ***    | • EXCLUSIVE • | Nb o | f pax<br>Max | Retail<br>Pricing |
|----------------------------------------------|--------|----------|----------|-----------|----------|----------|-----------|---|----------|---------------|------|--------------|-------------------|
| WHALE WATCHING                               |        |          |          |           |          |          |           |   |          |               |      |              |                   |
| Whale Watching                               | WOW01  | 30 min   | <b>✓</b> | ✓         |          |          |           |   |          |               | 4    | 7            | \$250 pp          |
|